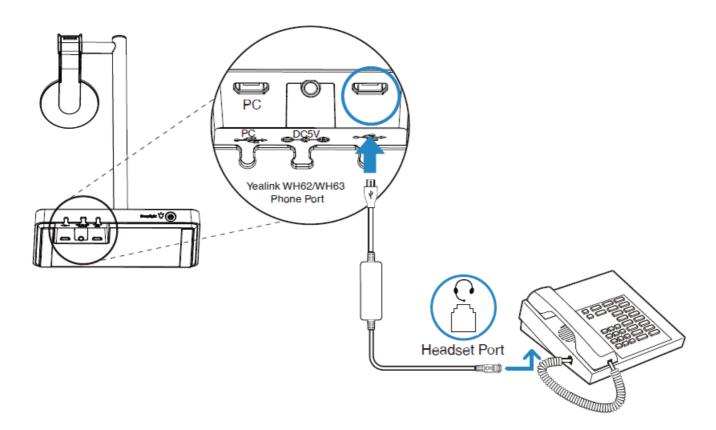

#### Connection

The following figure shows the connection between the IP phone and the Yealink wireless headset WH62/WH63.