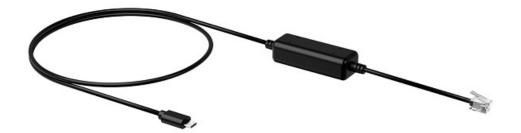

## Talk and receive calls everywhere

The new and advanced Yealink Headset Adapter EHS35 provides a technical interface between your Yealink IP phones (T3X series) and a compatible Yealink wireless headset (WH62/WH63).

The unit is easy to install, simply link EHS35 to the RJ9 (4P4C) headset port of the phone. Its plug-and-play effectively gives you the ability to remotely control your Yealink phone calls, including answering, rejecting, holding, muting, hanging up, switching between multiple calls, and adjusting the volume.