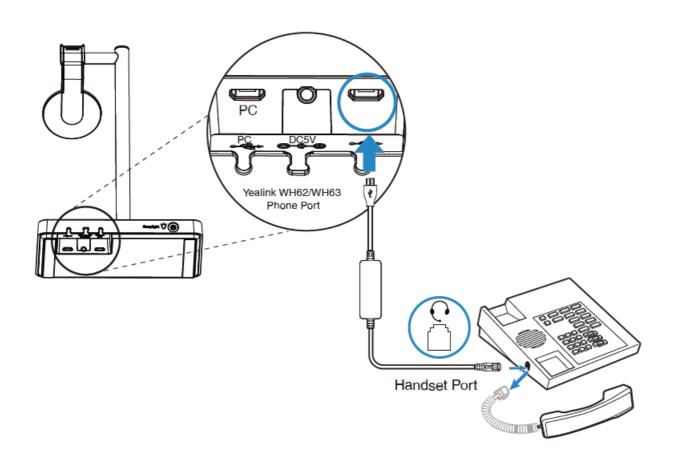

#### Connection

The following figure shows the connection between the IP phone and the Yealink wireless headset WH62/WH63.